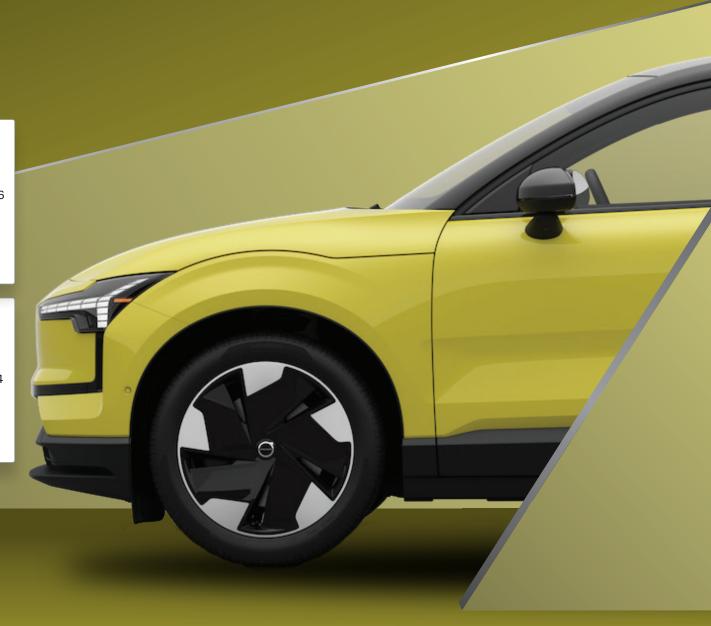

# **EX30 Winter Wheel Packages**

20" Package
Pirelli Scorpion Winter
F: 255/50R20 109V
R: 285/45R20 112V
Component Price: \$7263.46

MSRP: \$5,795.00

### 20% SAVINGS

21" Package Continental Viking Contact F: 265/45R21108T

R: 295/40R21111T

Component Price: \$7302.76

MSRP: \$5,995.00

18% SAVINGS

**EX90 Winter Wheel Packages**