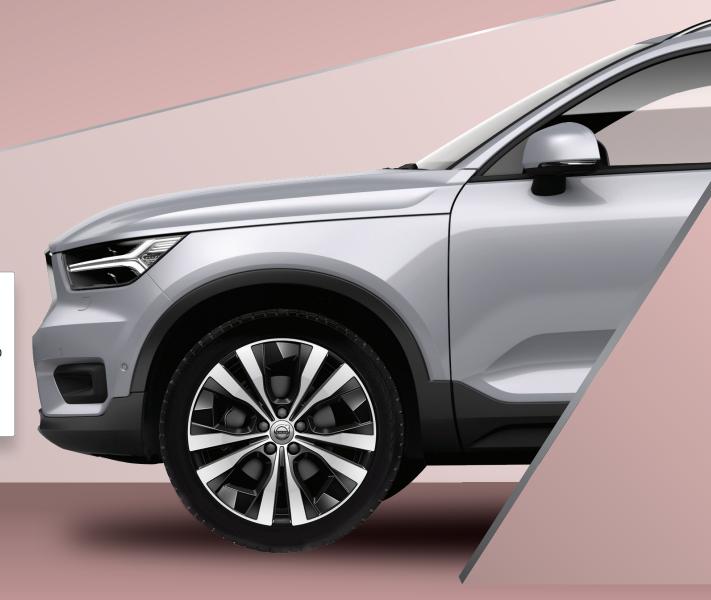

#### ${f V}$ ${f O}$ ${f L}$ ${f V}$ ${f O}$

18" Package Michelin X-ICE Snow SUV 235/55R18 104T Component Price: \$4,414.60 MSRP: \$3,449.00

22% SAVINGS

XC40 Winter Wheel Package

e reserve the right to change our products prices at any time without further notice. All prices displayed do not include taxes, environmental handling charges and installation. Center Caps are not included.