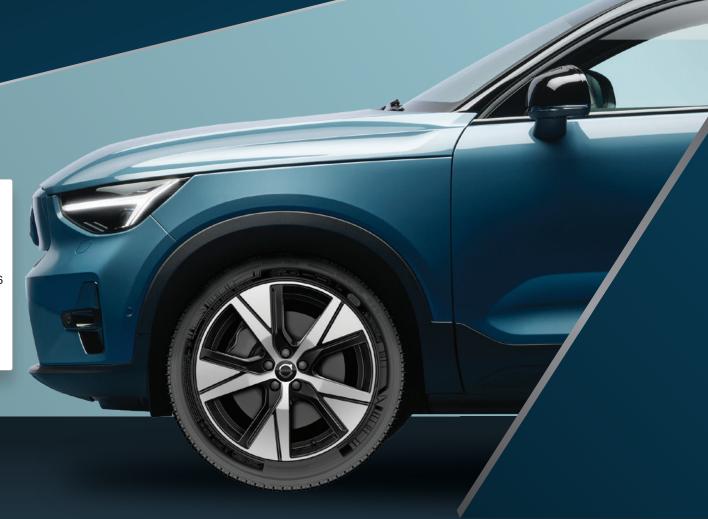

#### ${f V}$ ${f O}$ ${f L}$ ${f V}$ ${f O}$

18" Package Michelin X-ICE Snow SUV 235/55R18 104T Component Price: \$4,414.60 MSRP: \$3,449.00

22% SAVINGS

XC40 Winter Wheel Package

e reserve the right to change our products prices at any time without further notice. All prices displayed do not include taxes, environmental handling charges and installation. Center Caps are not included.

18" Package Michelin X-ICE Snow SUV 235/60R18 107T Component Price: \$4,489.32 MSRP: \$3,449.00

### 23% SAVINGS

19" Package Michelin X-ICE Snow SUV 235/55R19 105H Component Price: \$5,241.20 MSRP: \$3,999.00

### 24% SAVINGS

20" Package Michelin X-ICE Snow SUV 255/45R20 XL 105T Component Price: \$6,949.92 MSRP: \$4,495.00

#### 35% SAVINGS

21" Package\*
Pirelli Scorpion Winter
255/40R21102V
Component Price: \$10,178.04
MSRP: \$4,999.00

**51% SAVINGS** 