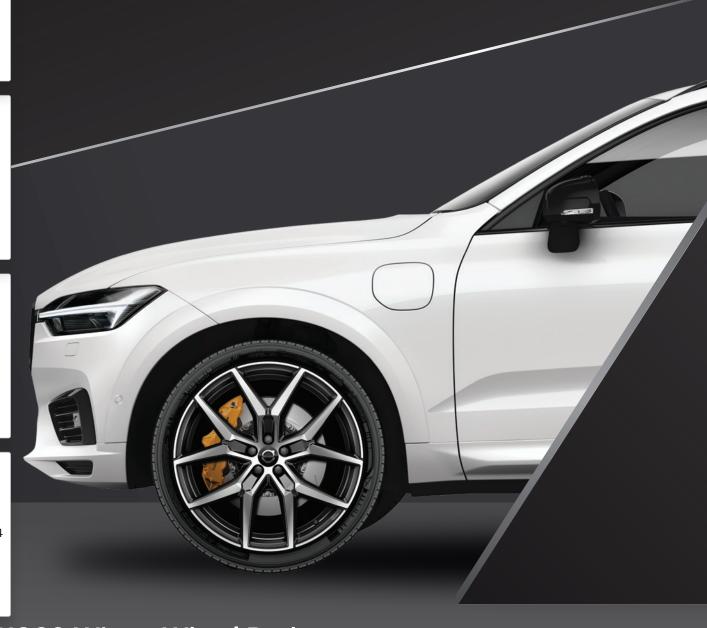

### VOLVO

**XC60 Winter Wheel Packages** 

19" Package Michelin X-ICE Snow SUV 235/55R19 105H Component Price: \$5,241.20 MSRP: \$3,999.00

24% SAVINGS

20" Package Michelin X-ICE Snow SUV 275/45R20 110T Component Price: \$6,666.16 MSRP: \$4,495.00

33% SAVINGS

XC90 Winter Wheel Packages