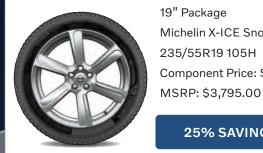

### 23% SAVINGS

19" Package Michelin X-ICE Snow SUV 235/55R19 105H Component Price: \$5,039.92 MSRP: \$3,795.00

#### 25% SAVINGS

21" Package\* Pirelli Scorpion Winter 255/40R21102V Component Price: \$8,812.90 MSRP: \$4,895.00

44% SAVINGS

# **XC60 Winter Wheel Packages**

VOLVO

19" Package Michelin X-ICE Snow SUV 235/55R19 105H Component Price: \$5,039.92

25% SAVINGS

20" Package Michelin X-ICE Snow SUV 275/45R20 110T Component Price: \$6,443.03 MSRP: \$4,295.00