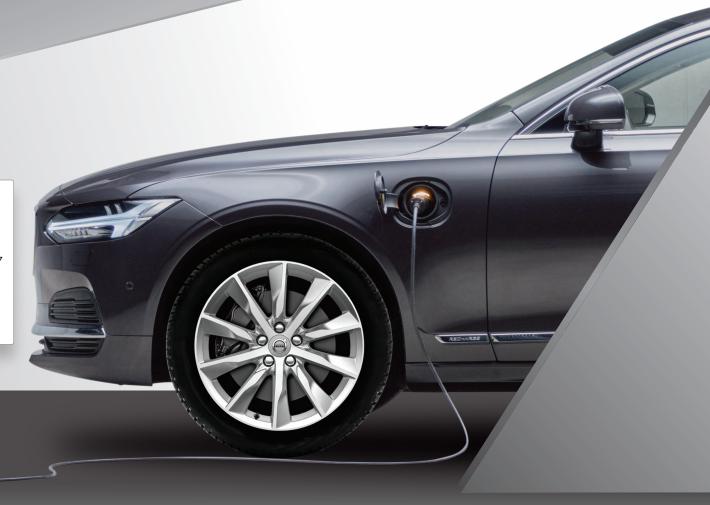

# $\mathbf{V}$ $\mathbf{O}$ $\mathbf{L}$ $\mathbf{V}$ $\mathbf{O}$

19" Package

Pirelli Scorpion Winter

F: 235/50R19 103H

R: 255/45R19 104H

Component Price: \$5,226.65

MSRP: \$3,795.00

27% SAVINGS

C40/XC40 Recharge Winter Wheel Package

We reserve the right to change our products prices at any time without further notice. All prices displayed do not include taxes, environmental handling charges and installation. Center Caps are not included