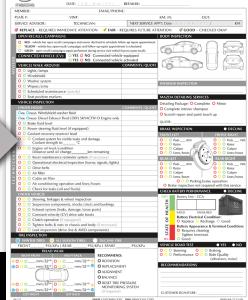

At each visit, we'll provide you with an exclusive Vehicle Health Check Report, which shows you the overall condition of your Mazda.

R

VEHICLE HEALTH CHECK REPORT

# VEHICLE HEALTH CHECK REPORT

DATE: ( D D / M M / Y Y ) RETAILER: \_\_\_\_

|                                                                                                      | MEMBER:                                                                                                                                                                                                                                                                                                                                                     | IE:                                                   |                                                                                          |                                    |                                                                                        |                                           |                                               |
|------------------------------------------------------------------------------------------------------|-------------------------------------------------------------------------------------------------------------------------------------------------------------------------------------------------------------------------------------------------------------------------------------------------------------------------------------------------------------|-------------------------------------------------------|------------------------------------------------------------------------------------------|------------------------------------|----------------------------------------------------------------------------------------|-------------------------------------------|-----------------------------------------------|
| -                                                                                                    | PLATE #: VIN#:                                                                                                                                                                                                                                                                                                                                              |                                                       |                                                                                          | KM: IN:                            | 0                                                                                      | UT:                                       |                                               |
| -                                                                                                    | ERVICE ADVISOR: TECHNICIAN:                                                                                                                                                                                                                                                                                                                                 |                                                       | NEXT SERVICE APPT: Date ( D D / M M / Y Y ) /                                            |                                    |                                                                                        | KM                                        |                                               |
| -                                                                                                    |                                                                                                                                                                                                                                                                                                                                                             |                                                       |                                                                                          |                                    | GOOD – CH                                                                              |                                           |                                               |
|                                                                                                      |                                                                                                                                                                                                                                                                                                                                                             |                                                       |                                                                                          | BODY INSP                          |                                                                                        | LERED OI                                  |                                               |
| ADVISOR                                                                                              | <ul> <li>RED - vehicle has open recall/campaigns and owner dec</li> <li>YELLOW - vehicle has open recall/campaigns and follow</li> <li>GREEN - open recall/campaigns repair performed during</li> <li>CONNECTED VEHICLE (CV):</li> <li>YES O NO C</li> <li>YES O NO C</li> <li>VEHICLE WALK AROUND</li> <li>O Lights/lamps</li> <li>O Windshield</li> </ul> | ent is scheduled<br>has no open recalls<br>e equipped |                                                                                          |                                    |                                                                                        |                                           |                                               |
|                                                                                                      | ○ ○ Washer system                                                                                                                                                                                                                                                                                                                                           |                                                       |                                                                                          |                                    |                                                                                        |                                           |                                               |
|                                                                                                      | O O Wipers/arms                                                                                                                                                                                                                                                                                                                                             |                                                       |                                                                                          |                                    |                                                                                        |                                           |                                               |
|                                                                                                      | O O Scheduled maintenance (specify)                                                                                                                                                                                                                                                                                                                         |                                                       |                                                                                          |                                    |                                                                                        |                                           |                                               |
|                                                                                                      | O O Seat position markers                                                                                                                                                                                                                                                                                                                                   |                                                       | MAZDA DETAILING SERVICES                                                                 |                                    |                                                                                        |                                           |                                               |
|                                                                                                      | VEHICLE INSPECTION                                                                                                                                                                                                                                                                                                                                          |                                                       | Detailing Package: O Complete O Minor                                                    |                                    |                                                                                        |                                           |                                               |
| TECHNICIAN                                                                                           | UNDER HOOD                                                                                                                                                                                                                                                                                                                                                  | COMMENTS/QUOTE                                        | <ul> <li>Complete interior shampoo</li> <li>Scratch repair and paint touch up</li> </ul> |                                    |                                                                                        |                                           |                                               |
|                                                                                                      | Оок Опшер Windshield washer fluid                                                                                                                                                                                                                                                                                                                           |                                                       |                                                                                          |                                    |                                                                                        |                                           |                                               |
|                                                                                                      | Оок Опшер Diesel Exhaust Fluid (DEF) SKYACTI                                                                                                                                                                                                                                                                                                                |                                                       | QUOTE:                                                                                   |                                    |                                                                                        |                                           |                                               |
|                                                                                                      | O O Brake fluid level                                                                                                                                                                                                                                                                                                                                       |                                                       |                                                                                          |                                    |                                                                                        |                                           |                                               |
|                                                                                                      | <ul> <li>O O Power steering fluid level (if equipped)</li> <li>O O Coolant recovery reservoir level</li> </ul>                                                                                                                                                                                                                                              |                                                       | BRAKE INS                                                                                |                                    |                                                                                        | • DECLINE                                 |                                               |
|                                                                                                      | <ul> <li>O O Coolant recovery reservoir rever</li> <li>O O Coolant system for visible leaks and damage</li> </ul>                                                                                                                                                                                                                                           |                                                       |                                                                                          | FRONT LEF                          |                                                                                        |                                           | ONT RIGHT                                     |
|                                                                                                      | Coolant system for visible leaks and dame                                                                                                                                                                                                                                                                                                                   |                                                       | O O O Pad<br>O O O Rot                                                                   | ls mm                              |                                                                                        | <ul> <li>Padsmm</li> <li>Rotor</li> </ul> |                                               |
|                                                                                                      | ○ ○ Engine oil level/condition<br>Distance until oil changekm remaining                                                                                                                                                                                                                                                                                     |                                                       |                                                                                          | 0000Cal                            | liper                                                                                  | $\rightarrow$ $\circ \circ$               | <ul><li>Caliper</li><li>Lines/hoses</li></ul> |
|                                                                                                      | O O O Reset maintenance reminder system (if n                                                                                                                                                                                                                                                                                                               |                                                       | REAR LEFT                                                                                |                                    |                                                                                        | AR RIGHT                                  |                                               |
|                                                                                                      | O O Operational electrical inspection (horns                                                                                                                                                                                                                                                                                                                |                                                       | OO Pad                                                                                   |                                    |                                                                                        | O Pads mm                                 |                                               |
|                                                                                                      | O O Drive belts                                                                                                                                                                                                                                                                                                                                             |                                                       | 000 Rot                                                                                  |                                    |                                                                                        | <ul><li>Rotor</li><li>Caliper</li></ul>   |                                               |
|                                                                                                      | <ul> <li>○ ○ ○ Air filter</li> <li>○ ○ ○ Cabin air filter</li> </ul>                                                                                                                                                                                                                                                                                        |                                                       |                                                                                          |                                    |                                                                                        |                                           | O Lines/hoses                                 |
|                                                                                                      | <ul> <li>O O Cabin air filter</li> <li>O O O Air conditioning operation and lines/hoses</li> </ul>                                                                                                                                                                                                                                                          |                                                       |                                                                                          | ဝ 🔾 🔿 Parking brake operation      |                                                                                        |                                           | tion                                          |
|                                                                                                      | <ul> <li>○ ○ ○ All conditioning operation and lines/ net</li> <li>○ ○ ○ Check for leaks (oil and fluids)</li> </ul>                                                                                                                                                                                                                                         |                                                       | • O Brake inspection not required with this service                                      |                                    |                                                                                        |                                           |                                               |
|                                                                                                      | UNDER VEHICLE                                                                                                                                                                                                                                                                                                                                               |                                                       |                                                                                          | TERY PERFORMA                      | NCE                                                                                    | DECLINE                                   |                                               |
|                                                                                                      | ○ ○ ○ Steering, linkages & wheel inspection                                                                                                                                                                                                                                                                                                                 |                                                       |                                                                                          | Battery Test – CCA                 |                                                                                        |                                           |                                               |
|                                                                                                      | ○ ○ Suspension components, shocks/struts a                                                                                                                                                                                                                                                                                                                  |                                                       |                                                                                          |                                    |                                                                                        |                                           |                                               |
|                                                                                                      | ○ ○ ○ Exhaust system (leaks, damage, loose pa                                                                                                                                                                                                                                                                                                               |                                                       |                                                                                          |                                    |                                                                                        |                                           |                                               |
|                                                                                                      | ○ ○ ○ Constant velocity (CV) drive axle boots                                                                                                                                                                                                                                                                                                               |                                                       |                                                                                          |                                    | <ul> <li>Battery Electrical Condition:</li> <li>O Replace O Recharge O Good</li> </ul> |                                           |                                               |
|                                                                                                      | OOOClutch operation (if equipped)                                                                                                                                                                                                                                                                                                                           |                                                       |                                                                                          |                                    |                                                                                        |                                           |                                               |
|                                                                                                      | <b>O O Tighten bolts &amp; nuts to chassis and body</b> (if necessary)                                                                                                                                                                                                                                                                                      |                                                       |                                                                                          | E E                                |                                                                                        |                                           |                                               |
| _                                                                                                    | ○ ○ C Leak inspection (drive line & AWD com                                                                                                                                                                                                                                                                                                                 |                                                       |                                                                                          | Requires clean Tighten termination |                                                                                        |                                           |                                               |
| _                                                                                                    |                                                                                                                                                                                                                                                                                                                                                             |                                                       |                                                                                          |                                    | <ul> <li>Ingilien termina</li> <li>Good</li> </ul>                                     | dIS                                       |                                               |
|                                                                                                      | WINTER TIRES                                                                                                                                                                                                                                                                                                                                                |                                                       |                                                                                          | VEHICLE R                          |                                                                                        | • 1                                       | YES • NO                                      |
| TREAD WEAR                                                                                           |                                                                                                                                                                                                                                                                                                                                                             |                                                       | 1 51/ KF a                                                                               | O O O Ste                          |                                                                                        | • Braking                                 |                                               |
| RIGHT FRONT RIGHT BACK RECOMMEND:<br>★○○○ mm/32 <sup>nds</sup> ○○○ mm/32 <sup>nds</sup> ★ ○ ROTATION |                                                                                                                                                                                                                                                                                                                                                             |                                                       | :                                                                                        | 000Per                             | rformance <b>O</b> O                                                                   | Ο Ride Qι                                 |                                               |
| *                                                                                                    | ○ ○ ○ mm/32 <sup>nds</sup> ○ ○ ○ mm/32 <sup>nds</sup> 鎌                                                                                                                                                                                                                                                                                                     | <b>O</b> REPLACEMENT                                  |                                                                                          | RECOMM                             | ENDATIONS                                                                              |                                           |                                               |
|                                                                                                      |                                                                                                                                                                                                                                                                                                                                                             |                                                       | ſ                                                                                        |                                    |                                                                                        |                                           |                                               |
|                                                                                                      |                                                                                                                                                                                                                                                                                                                                                             | <b>O</b> BALANCE                                      |                                                                                          |                                    |                                                                                        |                                           |                                               |
| 棠                                                                                                    | ○ ○ ○ mm/32 <sup>nds</sup> ○ ○ ○ mm/32 <sup>nds</sup> ※                                                                                                                                                                                                                                                                                                     | O RESET TIRE F                                        |                                                                                          |                                    |                                                                                        |                                           |                                               |
| mm/32 <sup>nds</sup> mm/32 <sup>nds</sup> mm/32 <sup>nds</sup> mm/32 <sup>nds</sup>                  |                                                                                                                                                                                                                                                                                                                                                             |                                                       | ng system                                                                                |                                    |                                                                                        |                                           |                                               |
| LEFT FRONT LEFT BACK                                                                                 |                                                                                                                                                                                                                                                                                                                                                             |                                                       |                                                                                          | CUSTOMER                           | SIGNATURE:                                                                             |                                           |                                               |